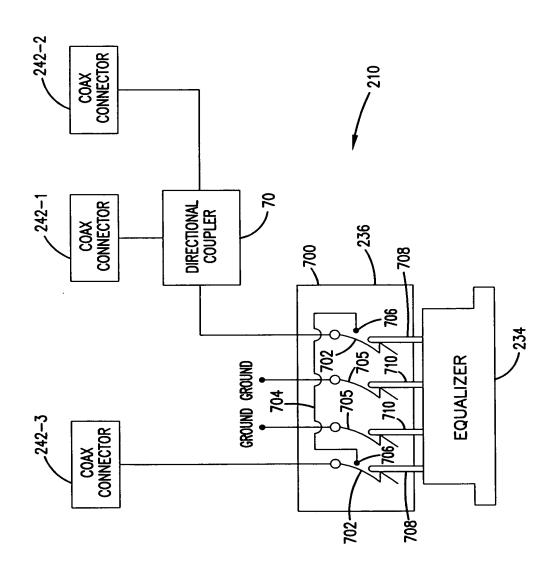

Attorney Name: KAREN A. FITZSIMMONS Phone No.: 612.332.5300 Sheet 6 of 16

Attorney Name: KAREN A. FITZSIMMONS Phone No.: 612.332.5300 Sheet 7 of 16

FIG. 7A

Attorney Name: KAREN A. FITZSIMMONS Phone No.: 612.332.5300 Sheet 8 of 16